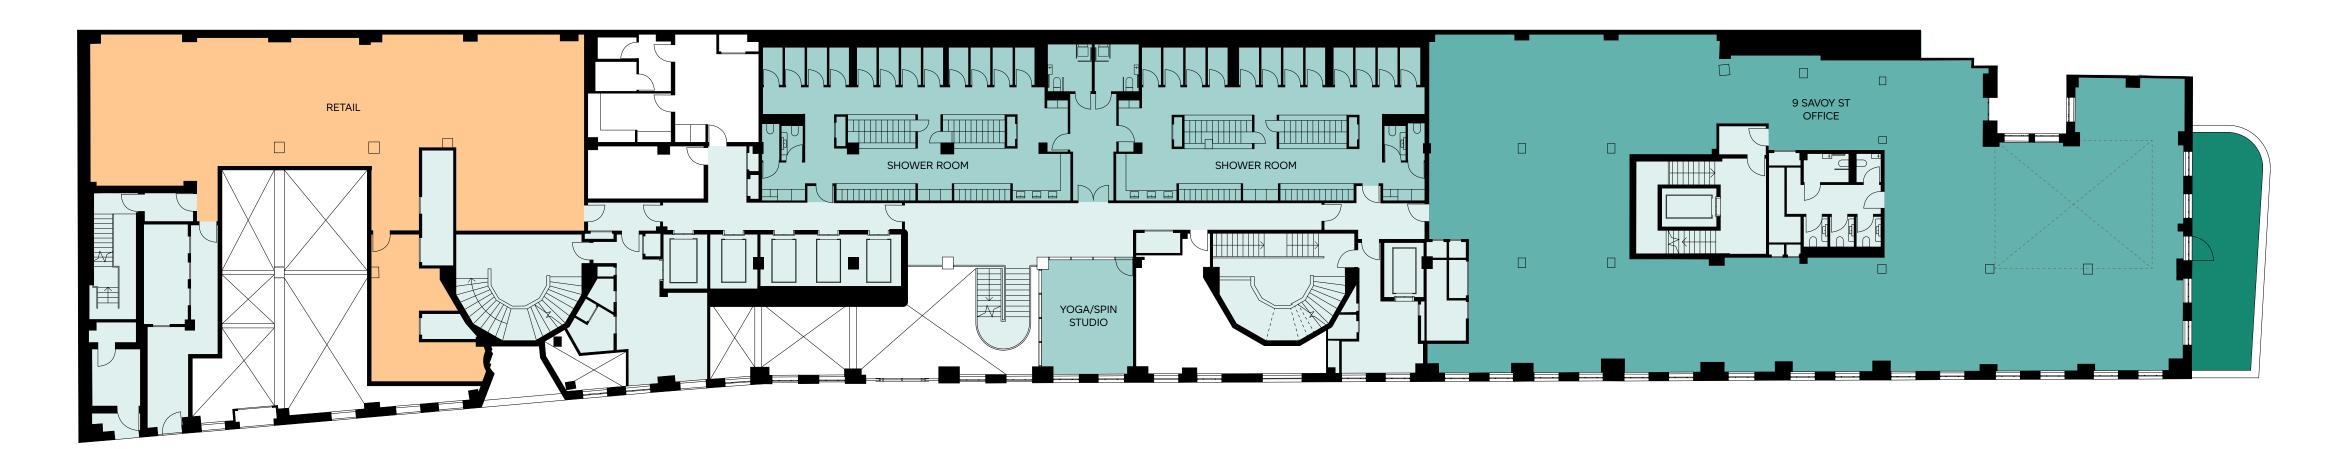

### LANCASTER PLACE

SAVOY STREET

AMENITY

CORE

RETAIL

TERRACE

### **GROUND FLOOR**

3,218 SQ FT

#### LANCASTER PLACE

SAVOY STREET

**AMENITY** 

RETAIL

TERRACE