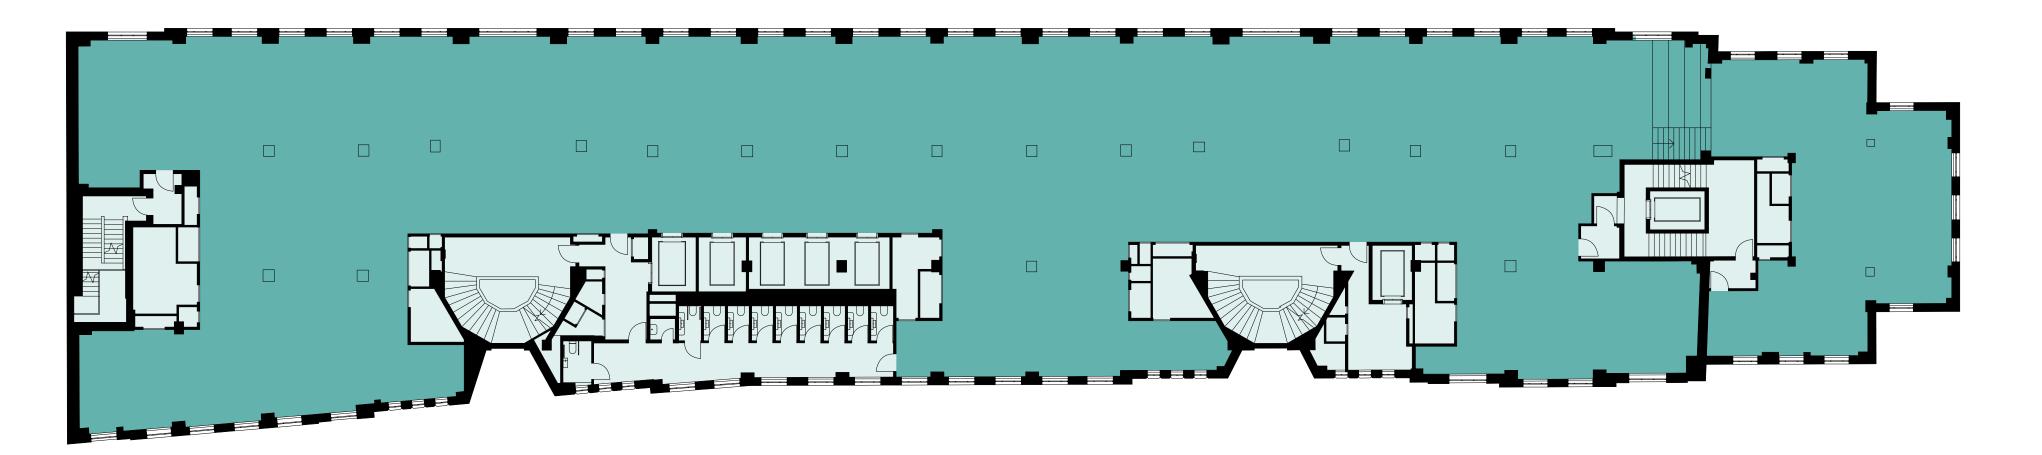

90        | 323           |
| Savoy 1      |              | 4,155            |              |               |
| Savoy Ground |              | 3,509            |              |               |
| TOTAL        | 105,884      | 13,616           | 5,748        | 6,663         |

DUCHY OF LANCASTER OFFICES - 1,981 SQ FT

### **SAVOY GROUND**

3,509 SQ FT











# **SAVOY 1** 4,155 SQ FT





AMENITY

CORE



### **SAVOY 2**

# 5,952 SQ FT

### LANCASTER PLACE



SAVOY STREET



AMENITY

CORE

RETAIL

TERRACE



### **GROUND FLOOR**

3,218 SQ FT

#### LANCASTER PLACE



SAVOY STREET



**AMENITY** 



RETAIL

TERRACE



### FIRST FLOOR

13,993 SQ FT

### LANCASTER PLACE







### **SECOND FLOOR**

14,553 SQ FT

#### LANCASTER PLACE







### THIRD FLOOR

14,294 SQ FT

#### LANCASTER PLACE







### **FOURTH FLOOR**

13,250 SQ FT

#### LANCASTER PLACE



SAVOY STREET



CORE

PRIVATE TERRACE



### FIFTH FLOOR

### 12,723 SQ FT

#### LANCASTER PLACE



SAVOY STREET



CORE





### SIXTH FLOOR 12,443 SQ FT

#### LANCASTER PLACE







### **SEVENTH FLOOR**

9,989 SQ FT

#### LANCASTER PLACE







### **EIGHTH FLOOR**

# 8,105 SQ FT

### LANCASTER PLACE







### **NINTH FLOOR**

### 3,315 SQ FT

#### LANCASTER PLACE



SAVOY STREET



AMENITY

CORE

COMMUNAL VENUE

TERRACE