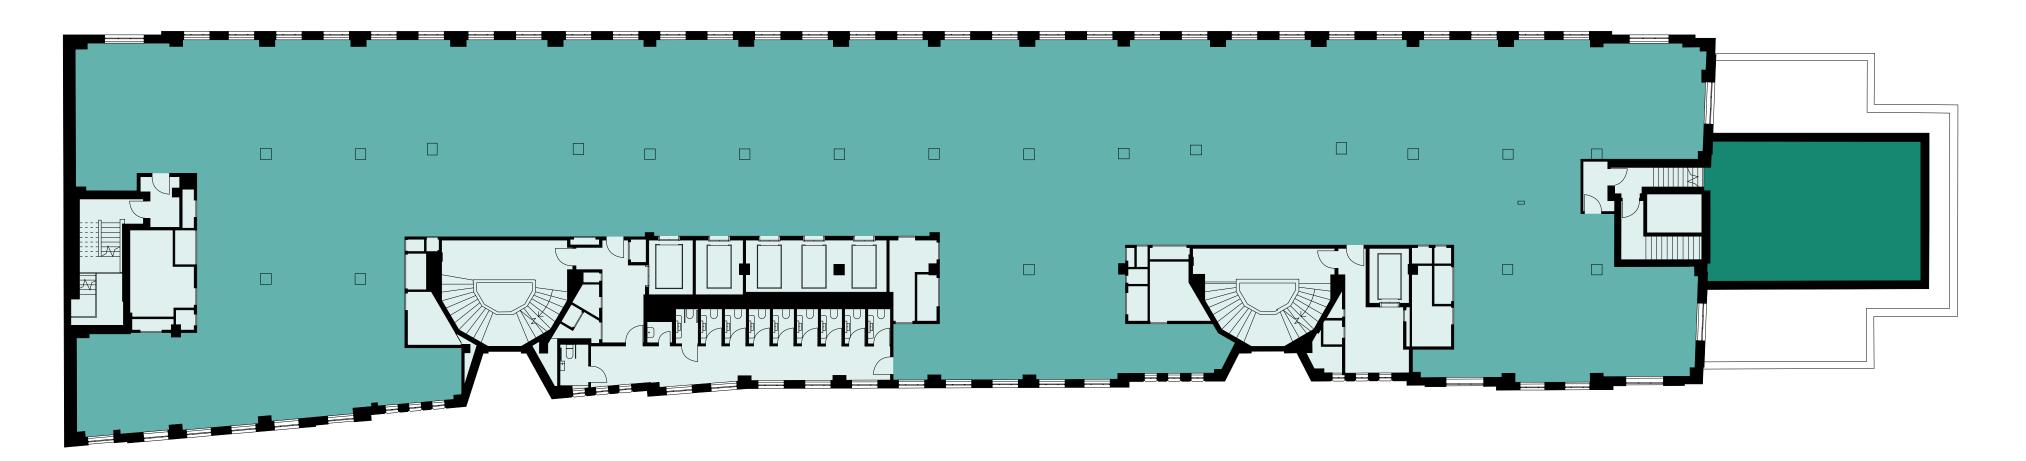

|               |
| TOTAL        | 105,884      | 13,616           | 5,748        | 6,663         |

DUCHY OF LANCASTER OFFICES - 1,981 SQ FT

### **SAVOY GROUND**

3,509 SQ FT











# **SAVOY 1** 4,155 SQ FT





AMENITY

CORE



### **SAVOY 2**

# 5,952 SQ FT

### LANCASTER PLACE



SAVOY STREET



AMENITY

CORE

RETAIL

TERRACE



### **GROUND FLOOR**

3,218 SQ FT

#### LANCASTER PLACE



SAVOY STREET



**AMENITY** 



RETAIL

TERRACE



### FIRST FLOOR

13,993 SQ FT

### LANCASTER PLACE







### **SECOND FLOOR**

14,553 SQ FT

#### LANCASTER PLACE







### THIRD FLOOR

14,294 SQ FT

#### LANCASTER PLACE







### **FOURTH FLOOR**

13,250 SQ FT

#### LANCASTER PLACE



SAVOY STREET



CORE

PRIVATE TERRACE



### FIFTH FLOOR

### 12,723 SQ FT

#### LANCASTER PLACE



SAVOY STREET



CORE





### SIXTH FLOOR 12,443 SQ FT

#### LANCASTER PLACE







### **SEVENTH FLOOR**

9,989 SQ FT

#### LANCASTER PLACE







### **EIGHTH FLOOR**

# 8,105 SQ FT

### LANCASTER PLACE







### **NINTH FLOOR**

### 3,315 SQ FT

#### LANCASTER PLACE



SAVOY STREET



AMENITY

CORE

COMMUNAL VENUE

TERRACE