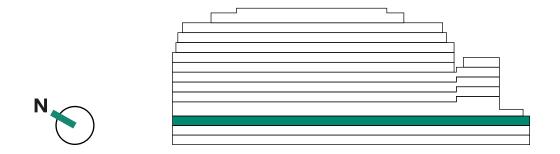

| 14,553       |                  |              |               |
| 1            | 13,993       |                  |              |               |
| G            | 3,218        |                  | 3,358        | 732           |
| Savoy 2      |              | 5,952            | 2,390        | 323           |
| Savoy 1      |              | 4,155            |              |               |
| Savoy Ground |              | 3,509            |              |               |
| TOTAL        | 105,884      | 13,616           | 5,748        | 6,663         |

DUCHY OF LANCASTER OFFICES - 1,981 SQ FT

### **SAVOY GROUND**

3,509 SQ FT











# **SAVOY 1** 4,155 SQ FT





AMENITY

CORE



### **SAVOY 2**

# 5,952 SQ FT

### LANCASTER PLACE



SAVOY STREET



AMENITY

CORE

RETAIL

TERRACE



### **GROUND FLOOR**

3,218 SQ FT

#### LANCASTER PLACE



SAVOY STREET



**AMENITY** 



RETAIL

TERRACE



### FIRST FLOOR

13,993 SQ FT

### LANCASTER PLACE







### **SECOND FLOOR**

14,553 SQ FT

#### LANCASTER PLACE







### THIRD FLOOR

14,294 SQ FT

#### LANCASTER PLACE







### **FOURTH FLOOR**

13,250 SQ FT

#### LANCASTER PLACE



SAVOY STREET



CORE

PRIVATE TERRACE



### FIFTH FLOOR

### 12,723 SQ FT

#### LANCASTER PLACE



SAVOY STREET



CORE





### SIXTH FLOOR 12,443 SQ FT

#### LANCASTER PLACE







### **SEVENTH FLOOR**

9,989 SQ FT

#### LANCASTER PLACE







### **EIGHTH FLOOR**

# 8,105 SQ FT

### LANCASTER PLACE







### **NINTH FLOOR**

### 3,315 SQ FT

#### LANCASTER PLACE



SAVOY STREET



AMENITY

CORE

COMMUNAL VENUE

TERRACE