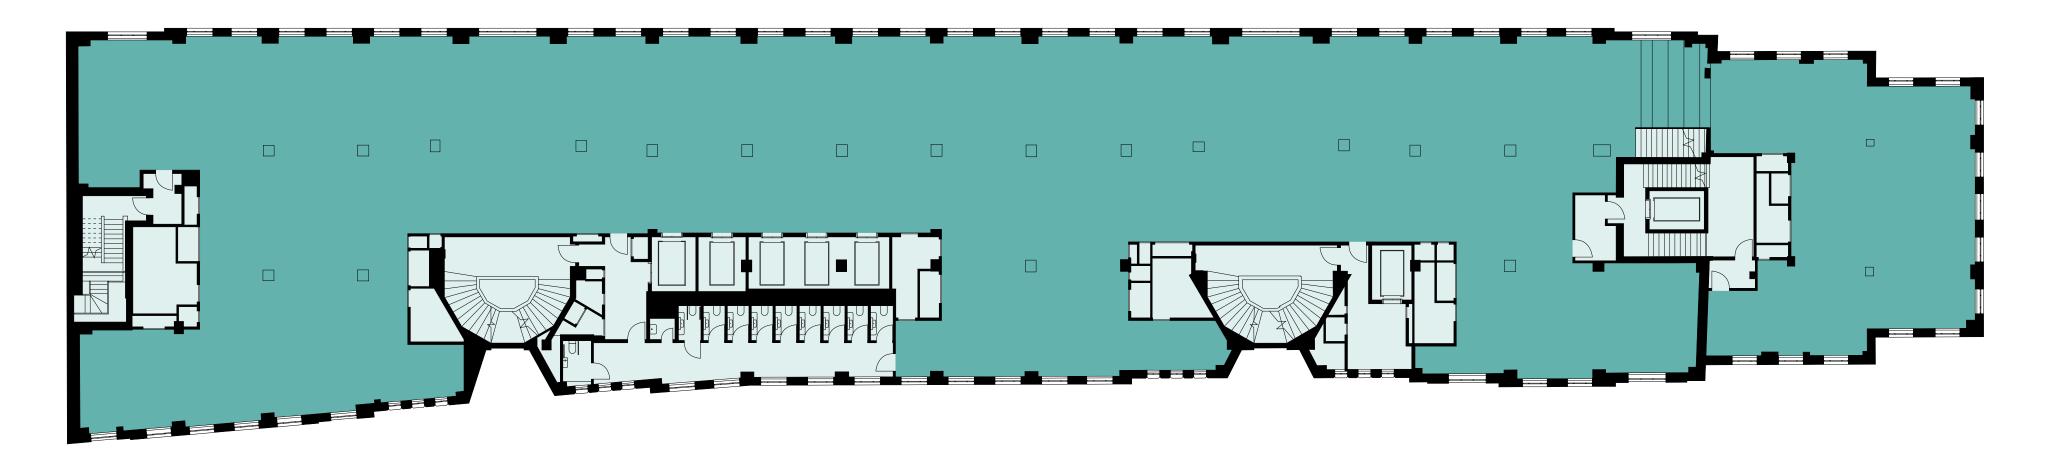

|
| Savoy 2      |              | 5,952            | 2,390        | 323           |
| Savoy 1      |              | 4,155            |              |               |
| Savoy Ground |              | 3,509            |              |               |
| TOTAL        | 105,884      | 13,616           | 5,748        | 6,663         |

DUCHY OF LANCASTER OFFICES - 1,981 SQ FT

### **SAVOY GROUND**

3,509 SQ FT











# **SAVOY 1** 4,155 SQ FT





AMENITY

CORE



### **SAVOY 2**

# 5,952 SQ FT

### LANCASTER PLACE



SAVOY STREET



AMENITY

CORE

RETAIL

TERRACE



### **GROUND FLOOR**

3,218 SQ FT

#### LANCASTER PLACE



SAVOY STREET



**AMENITY** 



RETAIL

TERRACE



### FIRST FLOOR

13,993 SQ FT

### LANCASTER PLACE







### **SECOND FLOOR**

14,553 SQ FT

#### LANCASTER PLACE







### THIRD FLOOR

14,294 SQ FT

#### LANCASTER PLACE







### **FOURTH FLOOR**

13,250 SQ FT

#### LANCASTER PLACE



SAVOY STREET



CORE

PRIVATE TERRACE



### FIFTH FLOOR

### 12,723 SQ FT

#### LANCASTER PLACE



SAVOY STREET



CORE





### SIXTH FLOOR 12,443 SQ FT

#### LANCASTER PLACE







### **SEVENTH FLOOR**

9,989 SQ FT

#### LANCASTER PLACE







### **EIGHTH FLOOR**

# 8,105 SQ FT

### LANCASTER PLACE







### **NINTH FLOOR**

### 3,315 SQ FT

#### LANCASTER PLACE



SAVOY STREET



AMENITY

CORE

COMMUNAL VENUE

TERRACE