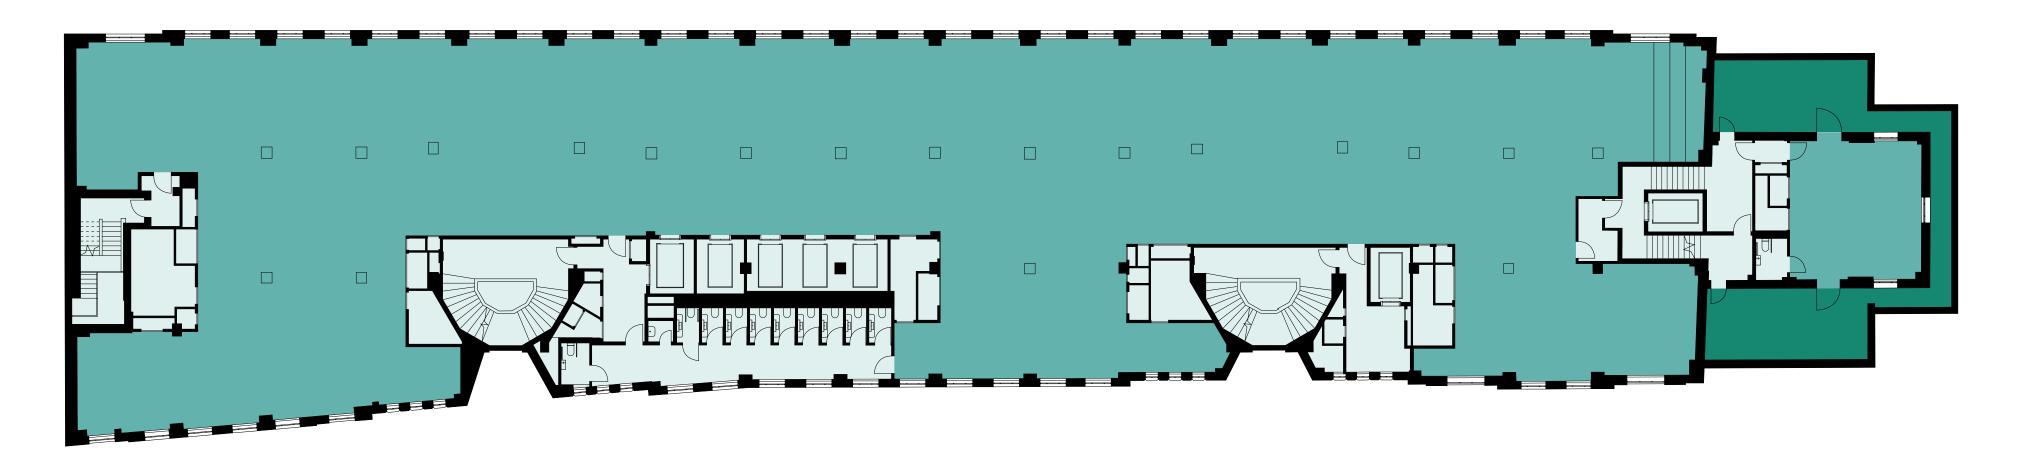

5            |              |               |
| Savoy Ground |              | 3,509            |              |               |
| TOTAL        | 105,884      | 13,616           | 5,748        | 6,663         |

DUCHY OF LANCASTER OFFICES - 1,981 SQ FT

### **SAVOY GROUND**

3,509 SQ FT











# **SAVOY 1** 4,155 SQ FT





AMENITY

CORE



### **SAVOY 2**

# 5,952 SQ FT

### LANCASTER PLACE



SAVOY STREET



AMENITY

CORE

RETAIL

TERRACE



### **GROUND FLOOR**

3,218 SQ FT

#### LANCASTER PLACE



SAVOY STREET



**AMENITY** 



RETAIL

TERRACE



### FIRST FLOOR

13,993 SQ FT

### LANCASTER PLACE







### **SECOND FLOOR**

14,553 SQ FT

#### LANCASTER PLACE







### THIRD FLOOR

14,294 SQ FT

#### LANCASTER PLACE







### **FOURTH FLOOR**

13,250 SQ FT

#### LANCASTER PLACE



SAVOY STREET



CORE

PRIVATE TERRACE



### FIFTH FLOOR

### 12,723 SQ FT

#### LANCASTER PLACE



SAVOY STREET



CORE





### SIXTH FLOOR 12,443 SQ FT

#### LANCASTER PLACE







### **SEVENTH FLOOR**

9,989 SQ FT

#### LANCASTER PLACE







### **EIGHTH FLOOR**

# 8,105 SQ FT

### LANCASTER PLACE







### **NINTH FLOOR**

### 3,315 SQ FT

#### LANCASTER PLACE



SAVOY STREET



AMENITY

CORE

COMMUNAL VENUE

TERRACE