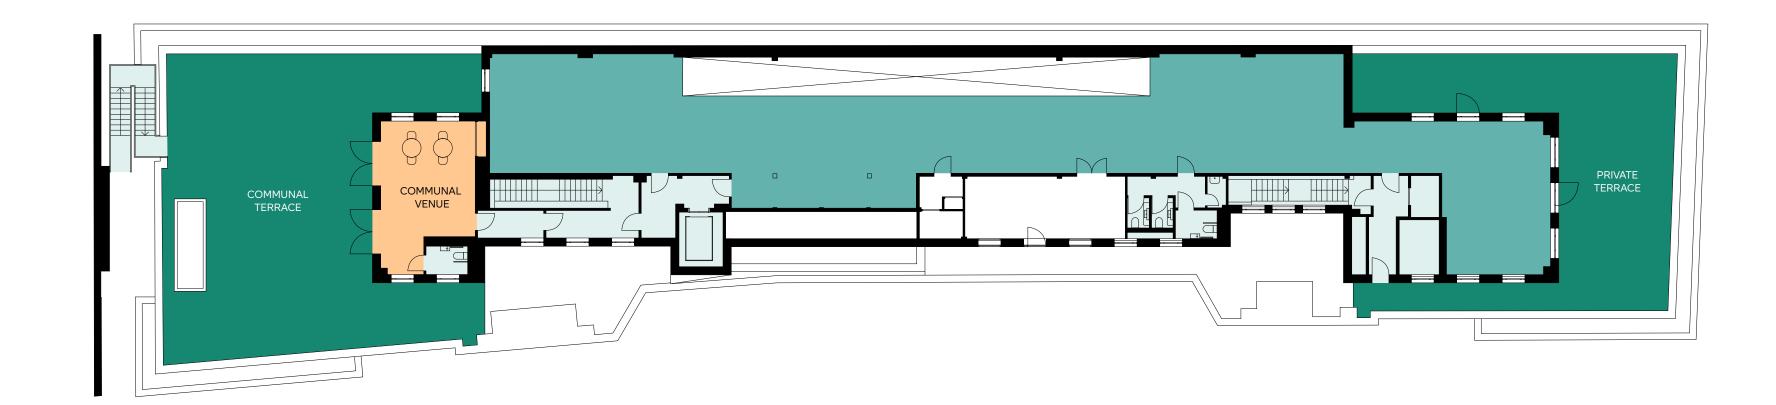

### **NINTH FLOOR**

### 3,315 SQ FT

#### LANCASTER PLACE

SAVOY STREET

AMENITY

CORE

COMMUNAL VENUE

TERRACE