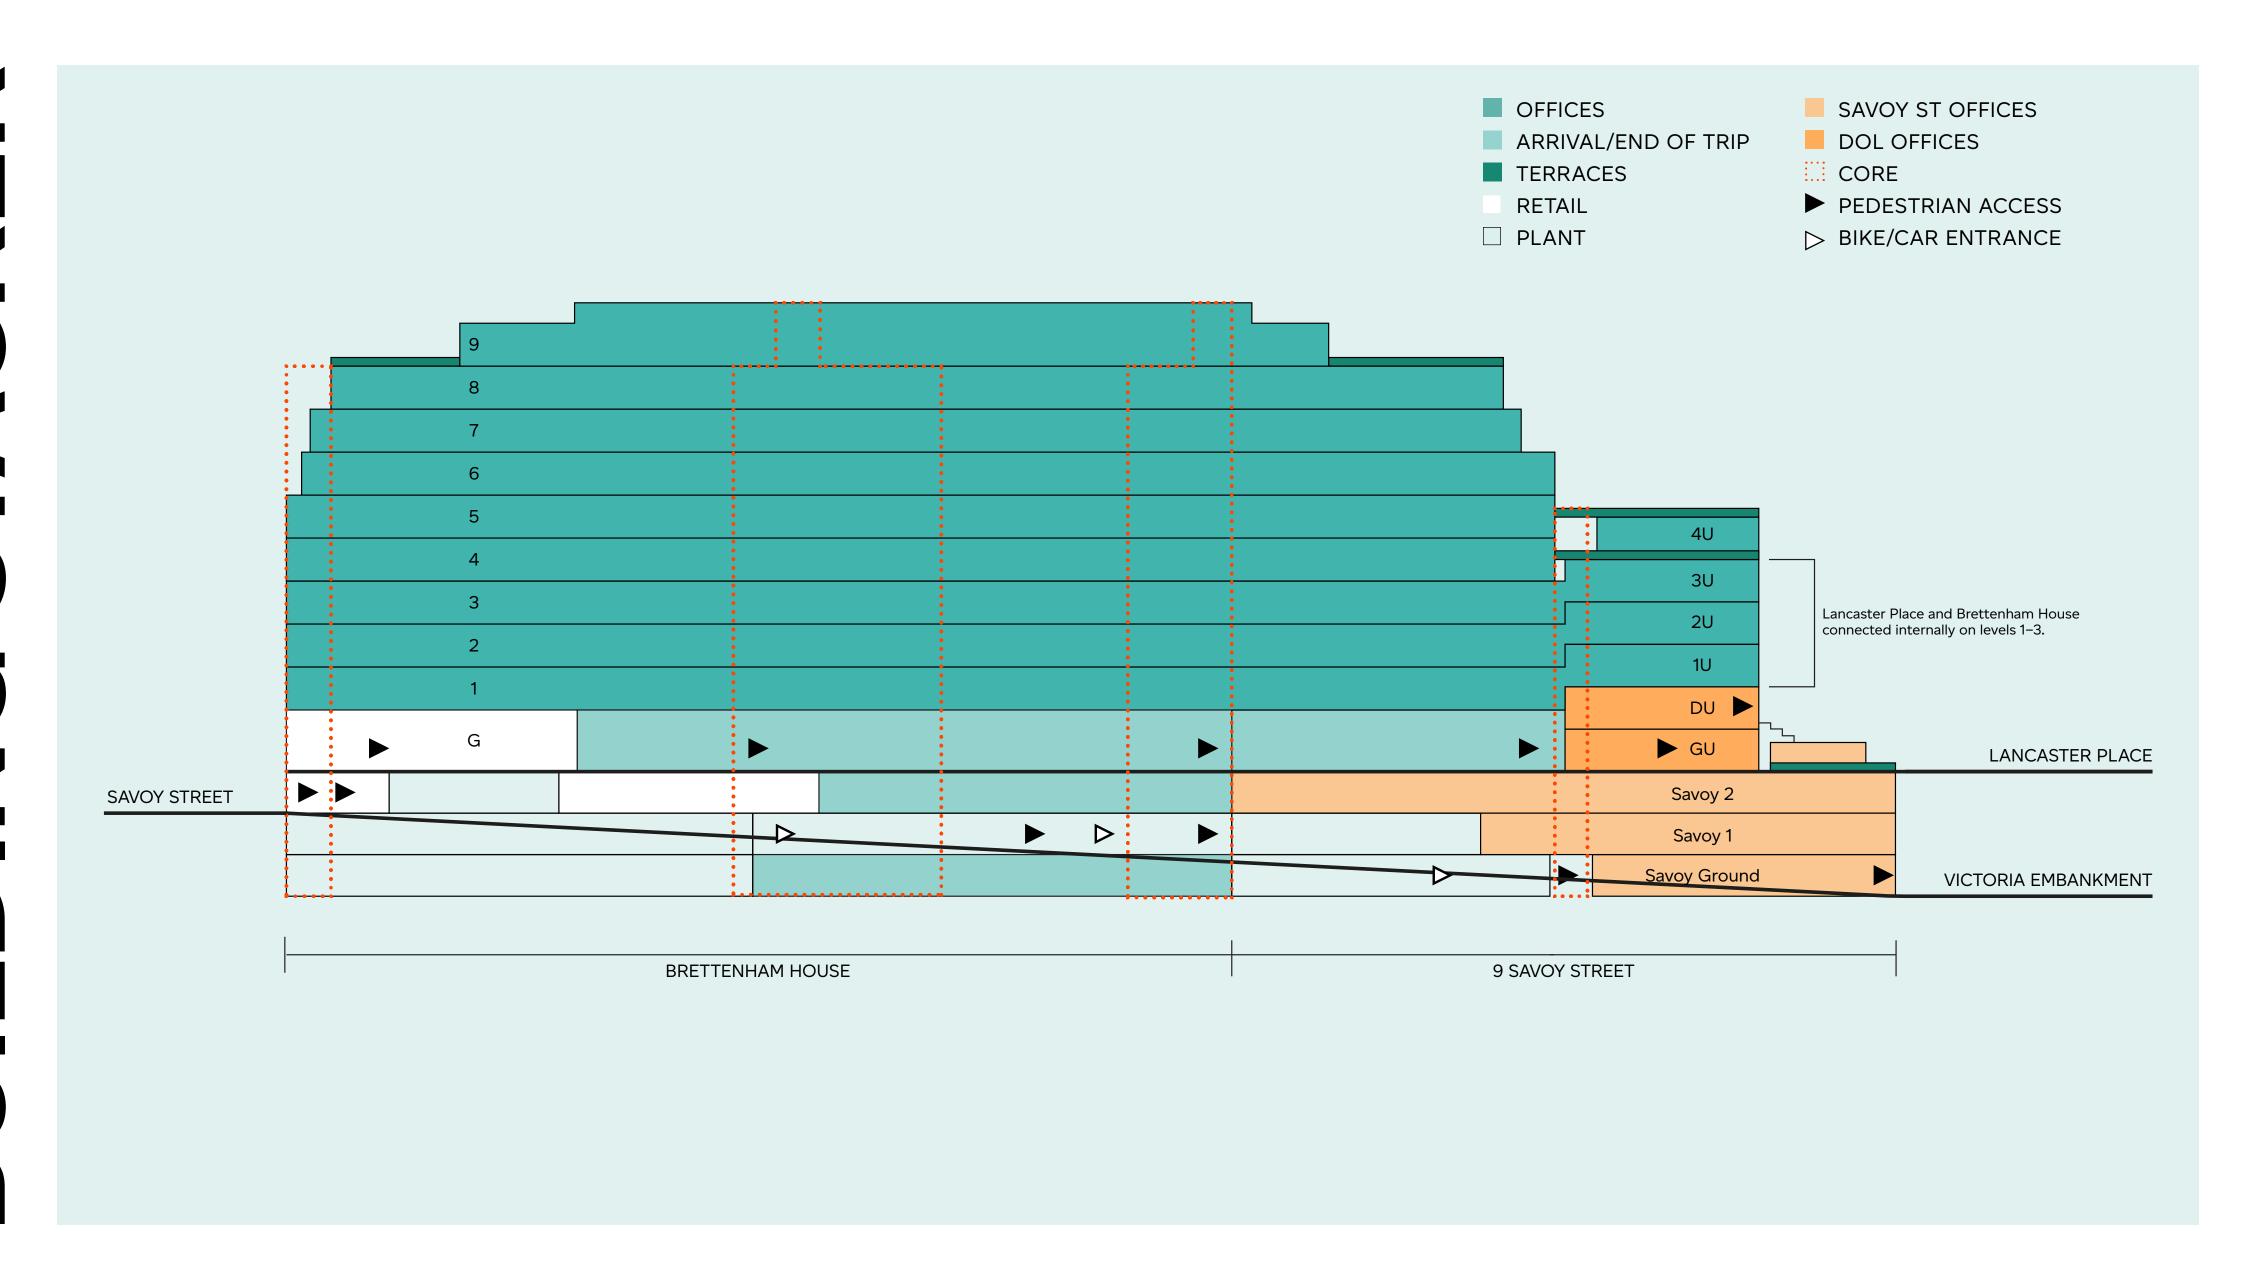

| LEVEL        | OFFICE SQ FT | 9 SAVOY ST SQ FT | RETAIL SQ FT | TERRACE SQ FT |
|--------------|--------------|------------------|--------------|---------------|
| 9            | 3,315        |                  |              | 3,305         |
| 8            | 8,105        |                  |              |               |
| 7            | 9,989        |                  |              |               |
| 6            | 12,443       |                  |              |               |
| 5            | 12,723       |                  |              | 893           |
| 4            | 13,250       |                  |              | 883           |
| 3            | 14,294       |                  |              |               |
| 2            | 14,553       |                  |              |               |
| 1            | 13,993       |                  |              |               |
| G            | 3,218        |                  | 3,358        | 732           |
| Savoy 2      |              | 5,952            | 2,390        | 323           |
| Savoy 1      |              | 4,155            |              |               |
| Savoy Ground |              | 3,509            |              |               |
| TOTAL        | 105,884      | 13,616           | 5,748        | 6,663         |

DUCHY OF LANCASTER OFFICES - 1,981 SQ FT

### **SAVOY GROUND**

3,509 SQ FT

# **SAVOY 1** 4,155 SQ FT

AMENITY

CORE

### **SAVOY 2**

# 5,952 SQ FT

### LANCASTER PLACE

SAVOY STREET

AMENITY

CORE

RETAIL

TERRACE