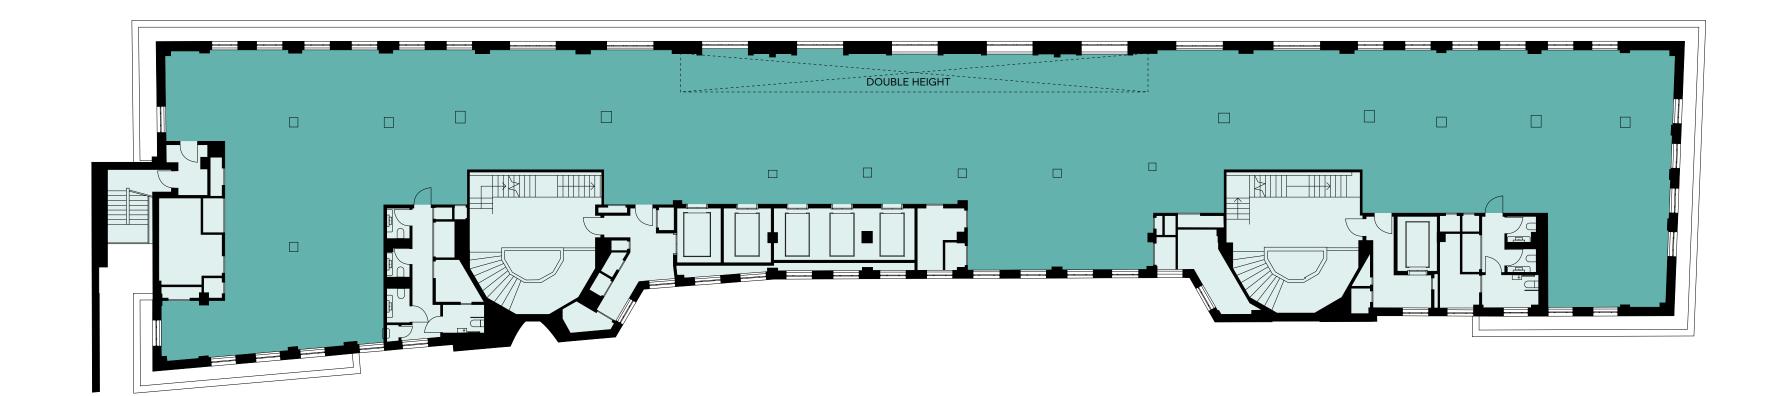

1** 4,155 SQ FT





AMENITY

CORE



### **SAVOY 2**

# 5,952 SQ FT

### LANCASTER PLACE



SAVOY STREET



AMENITY

CORE

RETAIL

TERRACE



### **GROUND FLOOR**

3,218 SQ FT

#### LANCASTER PLACE



SAVOY STREET



**AMENITY** 



RETAIL

TERRACE



### FIRST FLOOR

13,993 SQ FT

### LANCASTER PLACE







### **SECOND FLOOR**

14,553 SQ FT

#### LANCASTER PLACE







### THIRD FLOOR

14,294 SQ FT

#### LANCASTER PLACE







### **FOURTH FLOOR**

13,250 SQ FT

#### LANCASTER PLACE



SAVOY STREET



CORE

PRIVATE TERRACE



### FIFTH FLOOR

### 12,723 SQ FT

#### LANCASTER PLACE



SAVOY STREET



CORE





### SIXTH FLOOR 12,443 SQ FT

#### LANCASTER PLACE







### **SEVENTH FLOOR**

9,989 SQ FT

#### LANCASTER PLACE







### **EIGHTH FLOOR**

# 8,105 SQ FT

### LANCASTER PLACE







### **NINTH FLOOR**

### 3,315 SQ FT

#### LANCASTER PLACE



SAVOY STREET



AMENITY

CORE

COMMUNAL VENUE

TERRACE