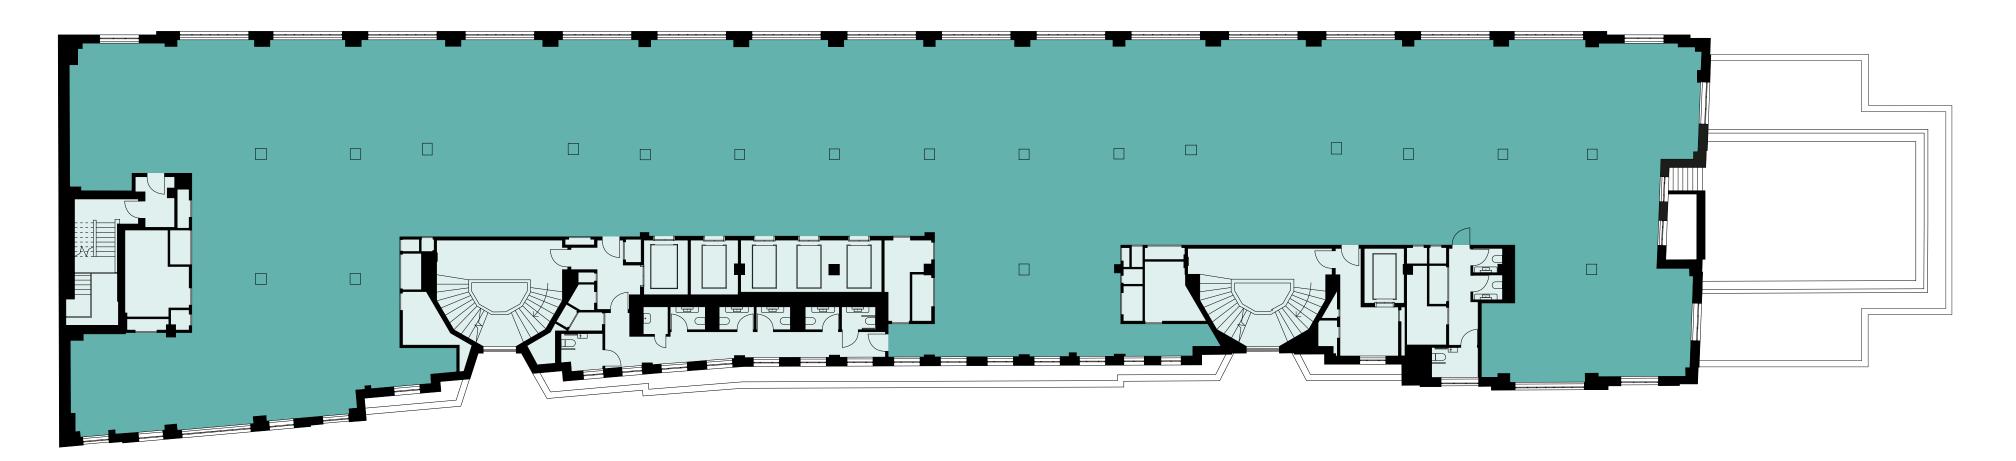

,748        | 6,663         |

DUCHY OF LANCASTER OFFICES - 1,981 SQ FT

### **SAVOY GROUND**

3,509 SQ FT











# **SAVOY 1** 4,155 SQ FT





AMENITY

CORE



### **SAVOY 2**

# 5,952 SQ FT

### LANCASTER PLACE



SAVOY STREET



AMENITY

CORE

RETAIL

TERRACE



### **GROUND FLOOR**

3,218 SQ FT

#### LANCASTER PLACE



SAVOY STREET



**AMENITY** 



RETAIL

TERRACE



### FIRST FLOOR

13,993 SQ FT

### LANCASTER PLACE







### **SECOND FLOOR**

14,553 SQ FT

#### LANCASTER PLACE







### THIRD FLOOR

14,294 SQ FT

#### LANCASTER PLACE







### **FOURTH FLOOR**

13,250 SQ FT

#### LANCASTER PLACE



SAVOY STREET



CORE

PRIVATE TERRACE



### FIFTH FLOOR

### 12,723 SQ FT

#### LANCASTER PLACE



SAVOY STREET



CORE





### SIXTH FLOOR 12,443 SQ FT

#### LANCASTER PLACE







### **SEVENTH FLOOR**

9,989 SQ FT

#### LANCASTER PLACE







### **EIGHTH FLOOR**

# 8,105 SQ FT

### LANCASTER PLACE







### **NINTH FLOOR**

### 3,315 SQ FT

#### LANCASTER PLACE



SAVOY STREET



AMENITY

CORE

COMMUNAL VENUE

TERRACE