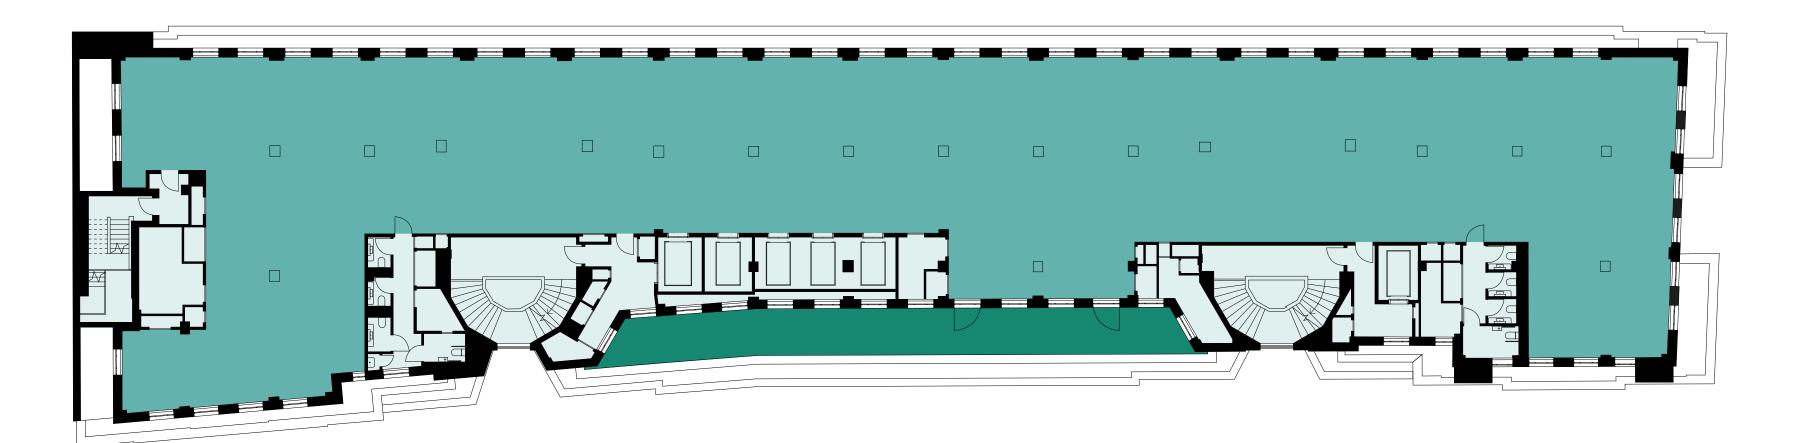

### **GROUND FLOOR**

3,218 SQ FT

#### LANCASTER PLACE

SAVOY STREET

**AMENITY** 

RETAIL

TERRACE