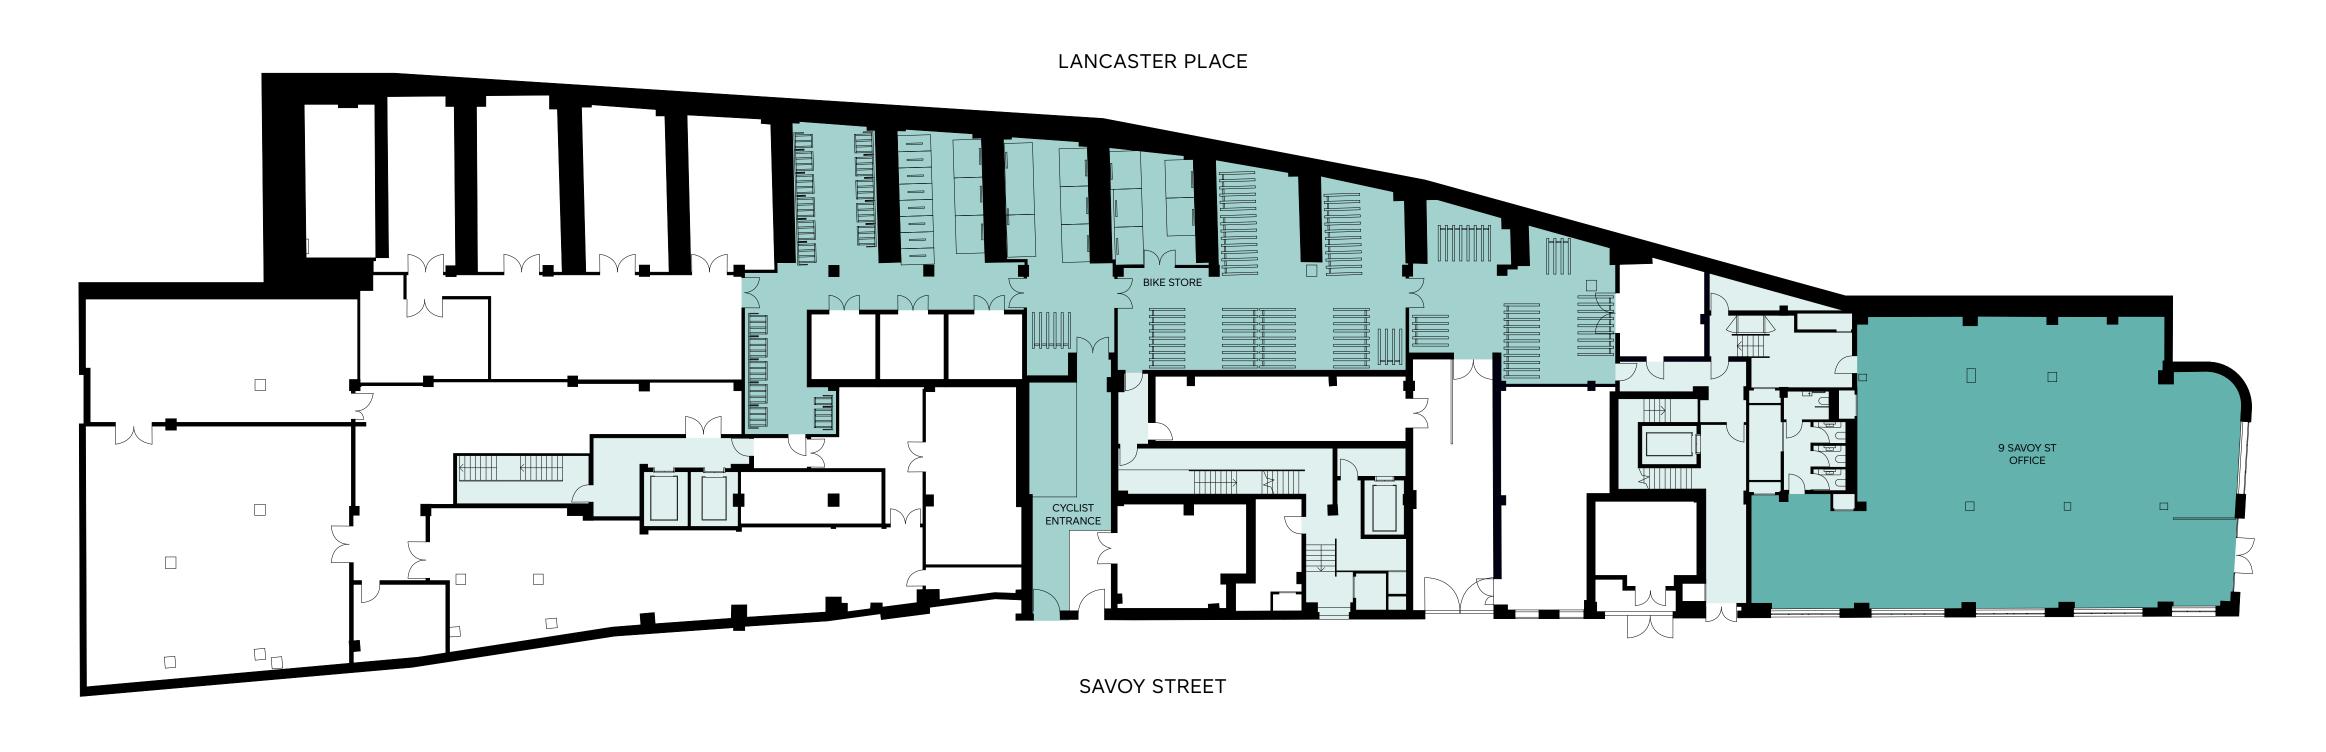

### **GROUND FLOOR**

3,218 SQ FT

#### LANCASTER PLACE

SAVOY STREET

**AMENITY** 

RETAIL

TERRACE