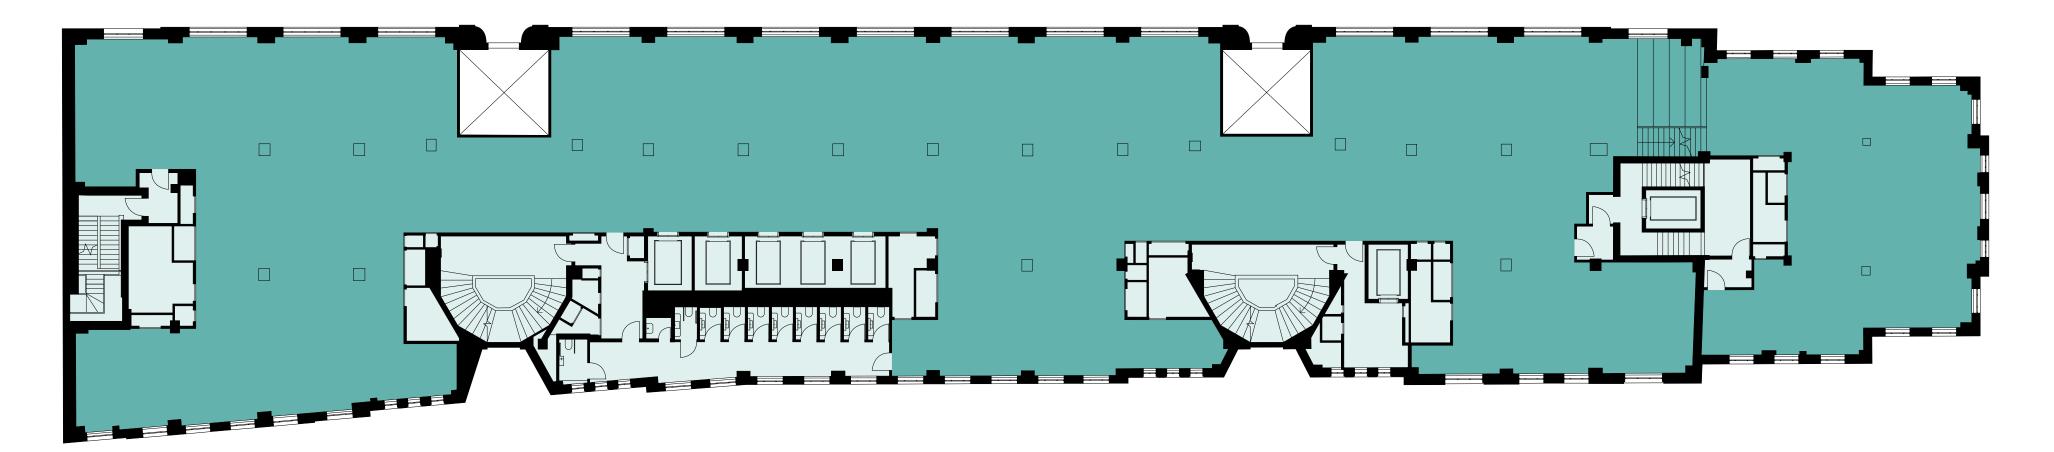

| 3,218        |                  | 3,358        | 732           |
| Savoy 2      |              | 5,952            | 2,390        | 323           |
| Savoy 1      |              | 4,155            |              |               |
| Savoy Ground |              | 3,509            |              |               |
| TOTAL        | 105,884      | 13,616           | 5,748        | 6,663         |

DUCHY OF LANCASTER OFFICES - 1,981 SQ FT

### **SAVOY GROUND**

3,509 SQ FT











# **SAVOY 1** 4,155 SQ FT





AMENITY

CORE



### **SAVOY 2**

# 5,952 SQ FT

### LANCASTER PLACE



SAVOY STREET



AMENITY

CORE

RETAIL

TERRACE



### **GROUND FLOOR**

3,218 SQ FT

#### LANCASTER PLACE



SAVOY STREET



**AMENITY** 



RETAIL

TERRACE



### FIRST FLOOR

13,993 SQ FT

### LANCASTER PLACE







### **SECOND FLOOR**

14,553 SQ FT

#### LANCASTER PLACE







### THIRD FLOOR

14,294 SQ FT

#### LANCASTER PLACE







### **FOURTH FLOOR**

13,250 SQ FT

#### LANCASTER PLACE



SAVOY STREET



CORE

PRIVATE TERRACE



### FIFTH FLOOR

### 12,723 SQ FT

#### LANCASTER PLACE



SAVOY STREET



CORE





### SIXTH FLOOR 12,443 SQ FT

#### LANCASTER PLACE







### **SEVENTH FLOOR**

9,989 SQ FT

#### LANCASTER PLACE







### **EIGHTH FLOOR**

# 8,105 SQ FT

### LANCASTER PLACE







### **NINTH FLOOR**

### 3,315 SQ FT

#### LANCASTER PLACE



SAVOY STREET



AMENITY

CORE

COMMUNAL VENUE

TERRACE