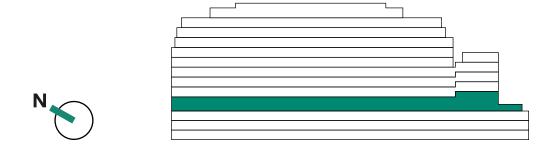

|              |               |
| G            | 3,218        |                  | 3,358        | 732           |
| Savoy 2      |              | 5,952            | 2,390        | 323           |
| Savoy 1      |              | 4,155            |              |               |
| Savoy Ground |              | 3,509            |              |               |
| TOTAL        | 105,884      | 13,616           | 5,748        | 6,663         |

DUCHY OF LANCASTER OFFICES - 1,981 SQ FT

### **SAVOY GROUND**

3,509 SQ FT











# **SAVOY 1** 4,155 SQ FT





AMENITY

CORE



### **SAVOY 2**

# 5,952 SQ FT

### LANCASTER PLACE



SAVOY STREET



AMENITY

CORE

RETAIL

TERRACE



### **GROUND FLOOR**

3,218 SQ FT

#### LANCASTER PLACE



SAVOY STREET



**AMENITY** 



RETAIL

TERRACE



### FIRST FLOOR

13,993 SQ FT

### LANCASTER PLACE







### **SECOND FLOOR**

14,553 SQ FT

#### LANCASTER PLACE







### THIRD FLOOR

14,294 SQ FT

#### LANCASTER PLACE







### **FOURTH FLOOR**

13,250 SQ FT

#### LANCASTER PLACE



SAVOY STREET



CORE

PRIVATE TERRACE



### FIFTH FLOOR

### 12,723 SQ FT

#### LANCASTER PLACE



SAVOY STREET



CORE





### SIXTH FLOOR 12,443 SQ FT

#### LANCASTER PLACE







### **SEVENTH FLOOR**

9,989 SQ FT

#### LANCASTER PLACE







### **EIGHTH FLOOR**

# 8,105 SQ FT

### LANCASTER PLACE







### **NINTH FLOOR**

### 3,315 SQ FT

#### LANCASTER PLACE



SAVOY STREET



AMENITY

CORE

COMMUNAL VENUE

TERRACE