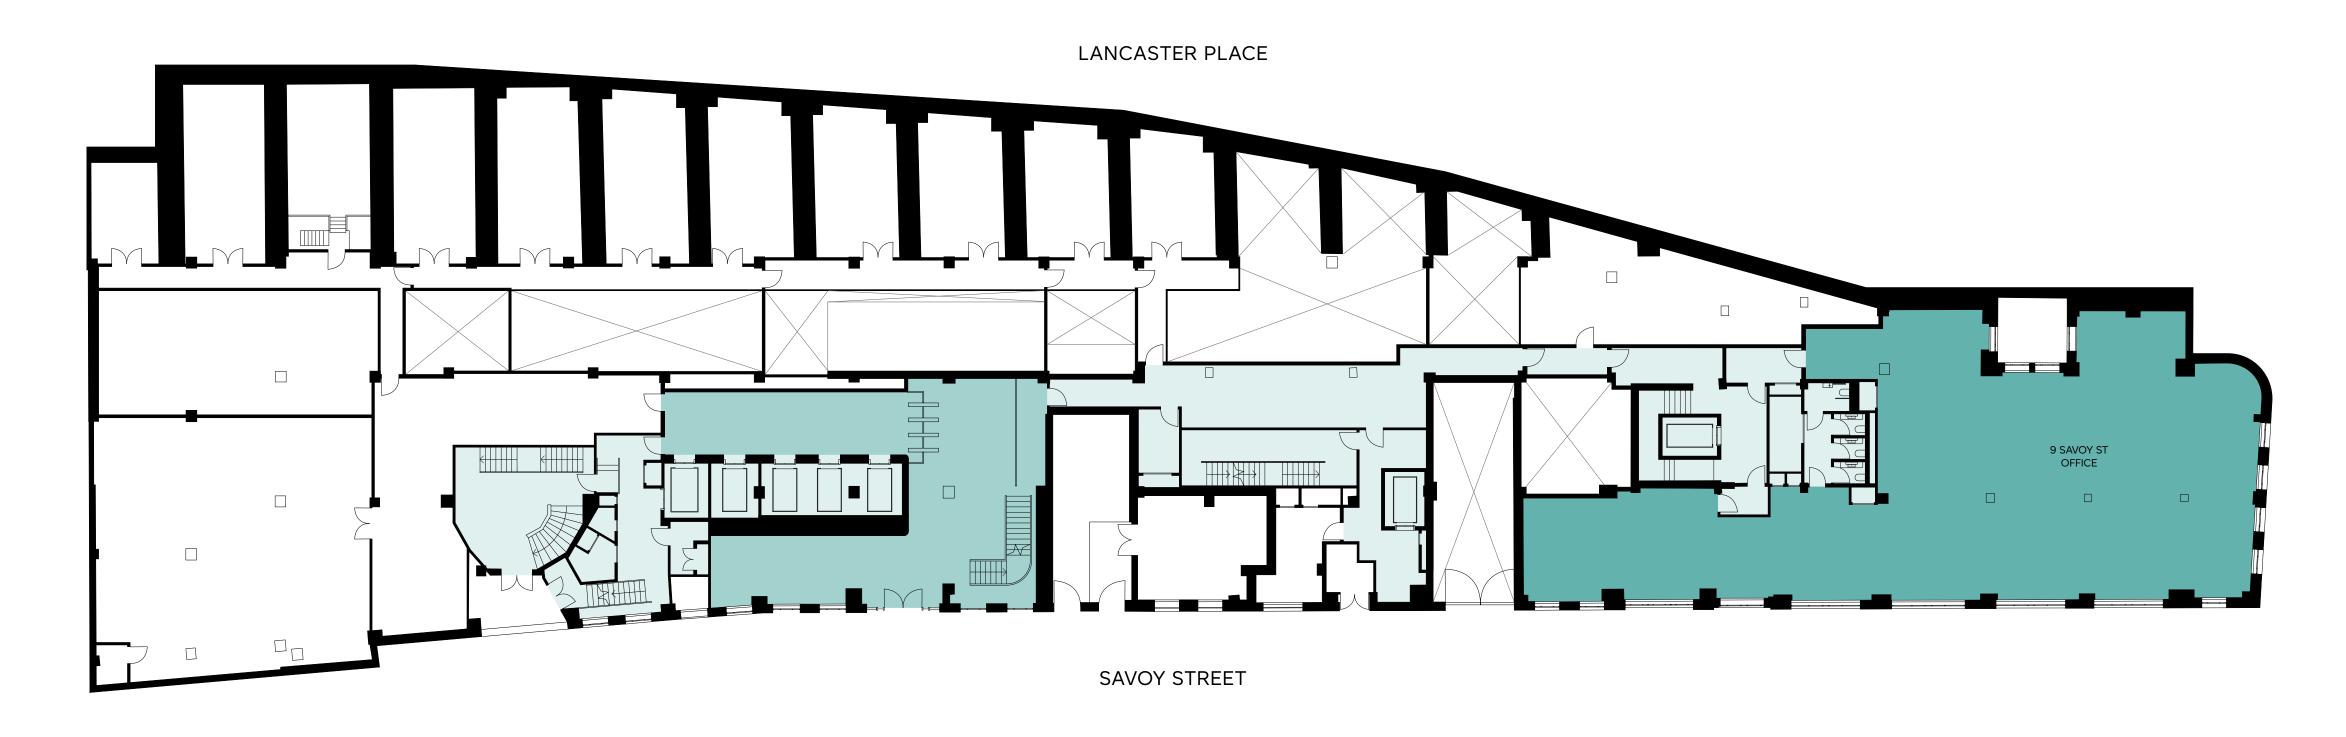

### **SAVOY GROUND**

3,509 SQ FT

# **SAVOY 1** 4,155 SQ FT

AMENITY

CORE

### **SAVOY 2**

# 5,952 SQ FT

### **GROUND FLOOR**

3,218 SQ FT