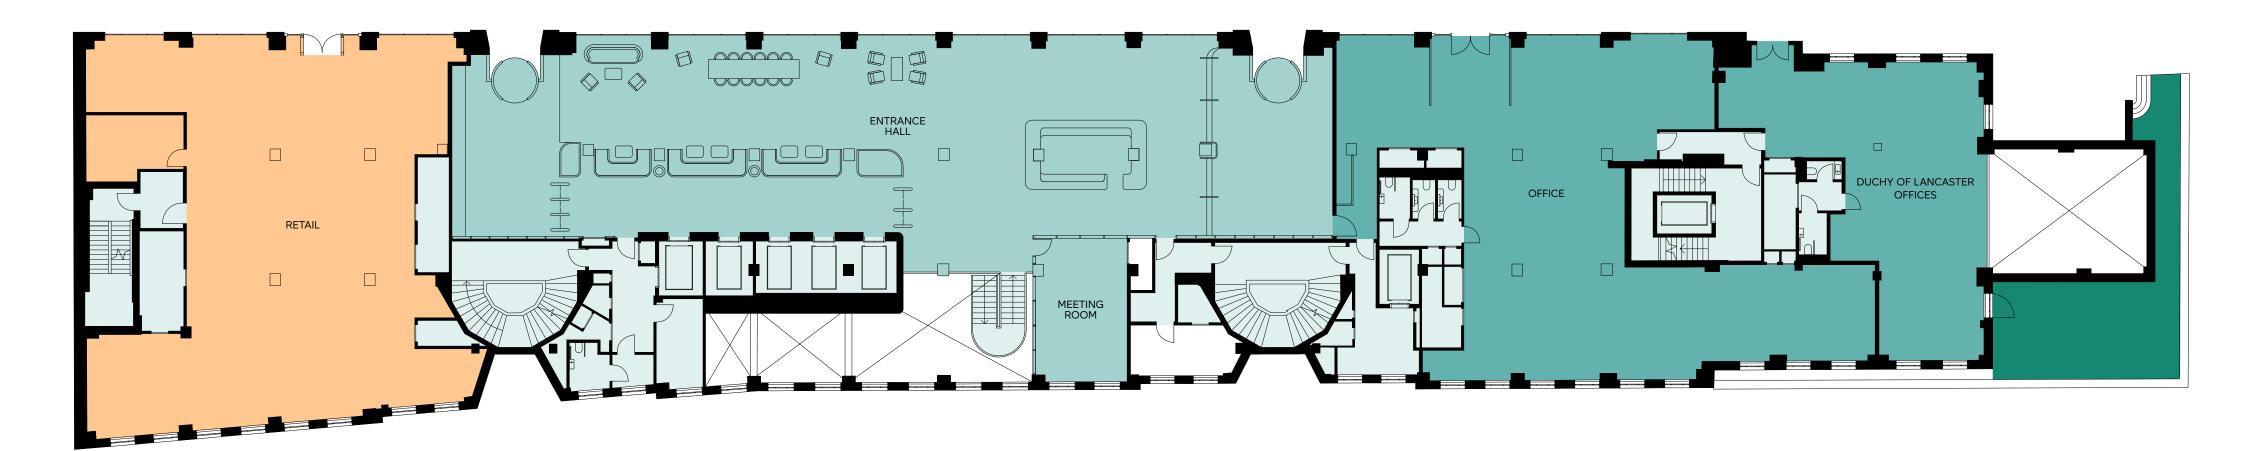

DUCHY OF LANCASTER OFFICES - 1,981 SQ FT

### **SAVOY GROUND**

3,509 SQ FT

# **SAVOY 1** 4,155 SQ FT

AMENITY

CORE

### **SAVOY 2**

# 5,952 SQ FT

### LANCASTER PLACE

SAVOY STREET

AMENITY

CORE

RETAIL

TERRACE

### **GROUND FLOOR**

3,218 SQ FT